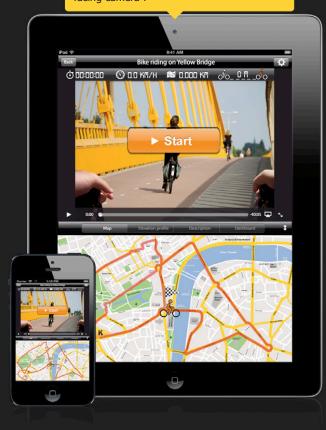

### Record, use and share your training videos !

Turn your exercise bike, treadmill or rower into a powerful and fun fitness device. Just choose among the geolocated videos of Kinomap and train ! Watch your icon moving on the map and on the elevation line : your goal is to follow the rhythm of the original video.

Dashboard

The dashboard displays your speed, cadence, power, instant slope, total length reached and heart rate for both you and the person filming the original video.

Multiplayer

Up to 4 players can train on the same video. Invite your friends or let Apple Game Center find mates for you.